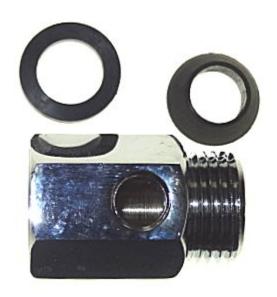

# Slip Joint Adapter, Fpt x Mpt x Fpt Chrome Plated Lead Free, 1/2 x 1/2 x 1/8

Chrome Plated Adapter For Old Style 1/2 Angle Stops With Corrugated Slip Joint Risers.

**Read More** 

**SKU:** 309S

**Price:** \$4.93

**Categories:** Adapters