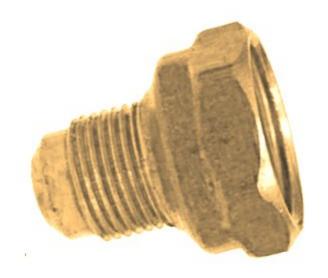

### Brass Adapter Female Flare x Mpt 3/8 x 1/4

Non stock item, Must order

Read More

**SKU:** U5-6B

**Price:** \$2.61

**Categories:** Adapters