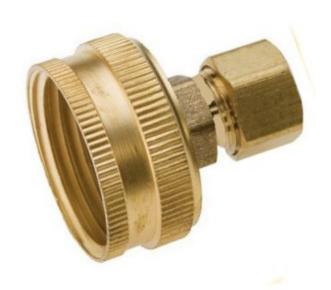

### Brass Adapter Compression x Female Garden Hose Swivel With Washer 3/8 x 3/4

Read More

**SKU:** W9-6 **Price:** \$3.71

Categories: Garden Hose