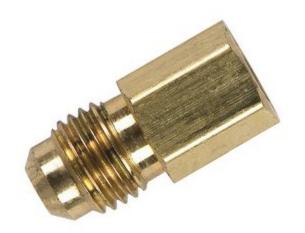

### Brass Adapter Female Flare x Flare, Lead Free 3/8 x 1/4

**Read More** 

**SKU:** UR3-64

**Price:** \$3.17

**Categories:** Adapters

### **Brass Adapter Female Flare x Flare,Lead Free 1/4 x 3/8**

**Read More** 

**SKU:** UR3-46

**Price:** \$3.40

**Categories:** Adapters