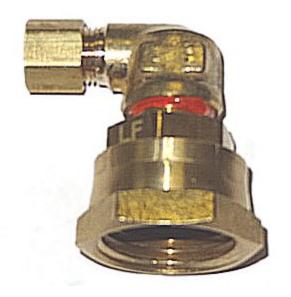

# Brass Adapter Elbow Compression x Female Garden Hose Swivel Lead Free With Washer 1/4 x 3/4

**Read More** 

**SKU:** W9-490

**Price:** \$5.86

Categories: Garden Hose