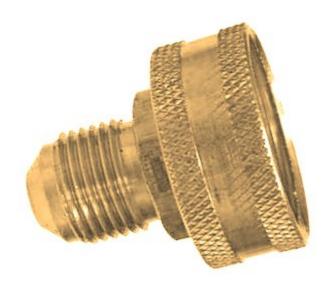

### Brass Adapter Flare x Female Garden Hose With Washer 1/2 x 3/4

Read More

**SKU:** W1-8 **Price:** \$2.50

Categories: Garden Hose

### Brass Adapter Flare x Female Garden Hose With Washer 3/8 x 3/4

### **Read More**

**SKU:** W1-6 **Price:** \$3.91

**Categories:** Garden Hose