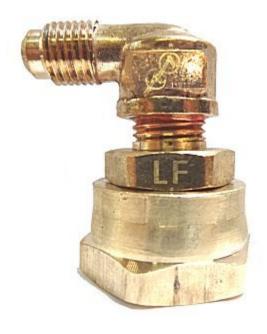

## Brass Adapter Elbow Flare x Female Garden Hose Swivel Lead Free With Washer 1/4 x 3/4

For Use On Juice And Coffee Equipment Were Inlet Fitting Is a Male Garden Hose. Allows 360 Degree Swivel For Hooking Up Water Line.