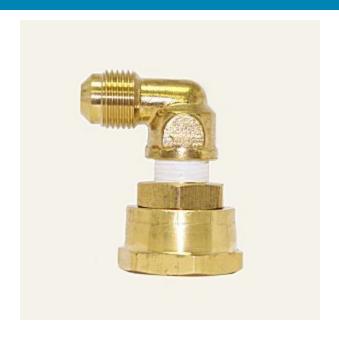

## Brass Adapter Elbow Flare x Female Garden Hose Swivel Lead Free With Washer 3/8 x 3/4

For Use On Juice And Coffee Equipment Were Inlet Fitting Is a Male Garden Hose. Allows 360 Degree Swivel For Hooking Up Water Line.

#### Read More

**SKU:** W1-690

**Price:** \$5.42

**Categories:** Garden Hose