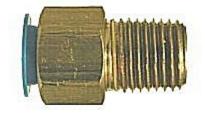

### **Brass Adapter Flare x Fpt 1/4 x** 1/8

#### **Read More**

**SKU:** U3-4A **Price:** \$1.98

**Categories:** Adapters