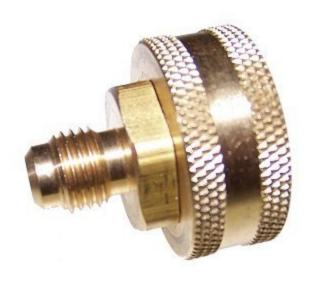

### Brass Adapter Flare x Female Garden Hose Swivel With Washer, 1/4 x 3/4

**Read More** 

**SKU:** W1-4 **Price:** \$2.97

**Categories:** Garden Hose