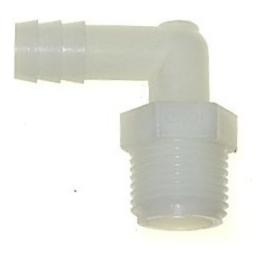

# Elbow Barb x Mpt, Nylon 1/4 x 1/4

| Read More           |             |
|---------------------|-------------|
| SKU:                | HE1P-4B     |
| Price:              | \$0.68      |
| <b>Categories</b> : | <u>Barb</u> |

# Elbow Barb x Mpt, Nylon 3/8 x 1/4

### Read More

| SKU:               | HE1P-6B |
|--------------------|---------|
| Price:             | \$1.02  |
| <b>Categories:</b> | Barb    |

# Elbow Barb x Mpt, Nylon 3/8 x 3/8

| Read | More |
|------|------|
|      |      |

| SKU:               | HE1P-6C |
|--------------------|---------|
| Price:             | \$1.09  |
| <b>Categories:</b> | Barb    |