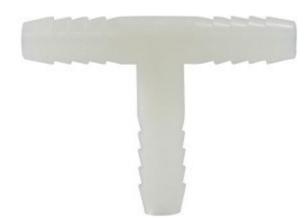

## Nylon Barb Tee, 1/4×1/4×1/4

| Read More  |        |
|------------|--------|
| SKU:       | NTP-4  |
| Price:     | \$0.52 |
| Categories | : Barb |