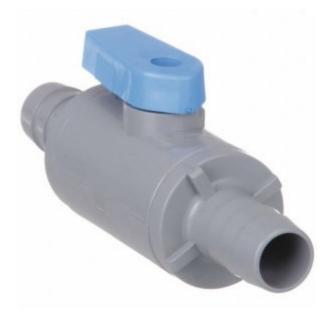

# Pvc Plastic Shut Off Valve Barb x Barb 1/2

For use with product or water, rated 100 psi <u>Read More</u>

| SKU:       | PVCB-8 |
|------------|--------|
| Price:     | \$6.21 |
| Categories | Barb   |