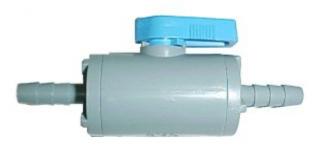

# Pvc Plastic Shut Off Valve Barb x Barb 1/4

For use with product or water, rated 100 psi <u>Read More</u> **SKU:** PVCB-4

**Price:** \$5.87

Categories: Barb