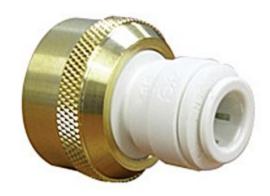

### Connector Swivel, Tube x Garden Hose 3/8 x 3/4, Lead Free

John Guest Mfg, Sold Each Or 10 A Bag Read More

**SKU:** NC2258 **Price:** \$8.33

**Categories:** <u>Tube x Garden Hose</u>