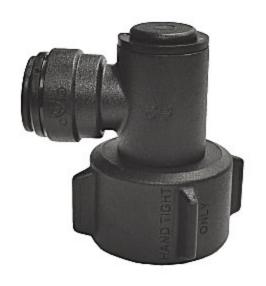

# Connector Elbow Swivel, Tube x Garden Hose, 3/8 x 3/4

JG ProLock™ Fittings Use a collet with stainless steel teeth that grips the pipe when fully inserted and an Oring to provide a permanent, leak-proof seal. When twisted into place, the locking cap locks the pipe in place and creates an audible click