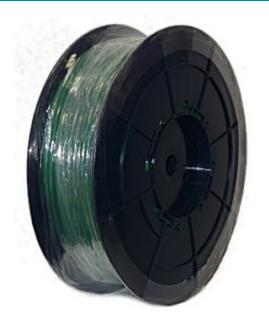

## Green Polyethylene Tubing 2 Rolls, 1/4 x 500 Ft

2 Rolls to a box, Hydronix Mfg, Polyethylene Tubing 230 Psi @ 70°F, Max 120 Psi @ 150°F. MADE FOR PUSH-IN FITTINGS ONLY

Read More

**SKU:** PT04-GN-0500

**Price:** \$91.28