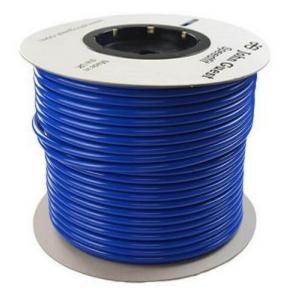

### Black Polyethylene Tubing 3/8 x 500 Ft

John Guest Mfg, Polyethylene Tubing 230 Psi @ 70°F, Max 120 Psi @ 150°F.

**Read More** 

**SKU:** PE-12-EI-0500F-E

**Price:** \$119.28

**Categories: Poly** 

## Blue Polyethylene Tubing 3/8 x 500 Ft

Hydronix Mfg, Polyethylene Tubing 230 Psi @ 70°F, Max 120 Psi @ 150°F. MADE FOR PUSH-IN FITTINGS ONLY

Read More

**SKU:** PT06-BL-0500

**Price:** \$79.93

**Categories:** Poly

## Blue Polyethylene Tubing 3/8 x 500 Ft

John Guest Mfg, Polyethylene Tubing 230 Psi @ 70°F, Max 120 Psi @ 150°F.

**Read More** 

**SKU:** PE-12-EI-0500F-B

**Price:** \$119.28

**Product Description** 