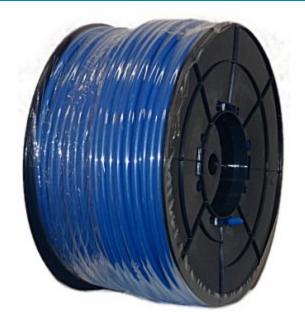

### Black Polyethylene Tubing 3/8 x 500 Ft

John Guest Mfg, Polyethylene Tubing 230 Psi @ 70°F, Max 120 Psi @ 150°F.

**Read More** 

**SKU:** PE-12-EI-0500F-E

**Price:** \$119.28

**Categories: Poly** 

## Black Polyethylene Tubing 3/8 x 500 Ft

Hydronix Mfg, Polyethylene Tubing 230 Psi @ 70°F, Max 120 Psi @ 150°F. MADE FOR PUSH-IN FITTINGS ONLY

Read More

**SKU:** PT06-BK-0500

**Price:** \$79.93

**Categories:** Poly

## Blue Polyethylene Tubing 3/8 x 500 Ft

Hydronix Mfg, Polyethylene Tubing 230 Psi @ 70°F, Max 120 Psi @ 150°F. MADE FOR PUSH-IN FITTINGS ONLY

Read More

**SKU:** PT06-BL-0500

**Price:** \$79.93

**Categories:** Poly

## Blue Polyethylene Tubing 3/8 x 500 Ft

John Guest Mfg, Polyethylene Tubing 230 Psi @ 70°F, Max 120 Psi @ 150°F.

**Read More** 

**SKU:** PE-12-EI-0500F-B

**Price:** \$119.28

**Product Description** 