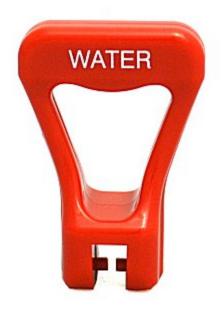

# Red Handle, Says Water, Replacement For Fetco #1071.0040.00

**SKU:** 1071.00040.00

**Price:** \$4.11

**Categories:** Fetco

**Product Description** 

Red Handle, "Water"

Silicone Tubing, 1/2 ID, 3/4 OD, 1/8 Wall (100 Foot Roll), Replacement For Fetco #1025.00017.00, #1097.00057.00