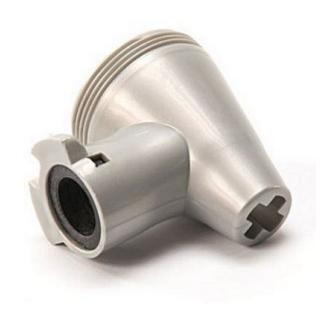

# Faucet Housing, L3d-10, 15, 2, Replacement For Fetco #1000.00012.00

Fits Models L3D-10, L3D-15, L3D-20, L3S-10, L3S-15, L3S-20

Read More

**SKU:** 1000.00012.00

Price: \$9.02
Categories: Fetco