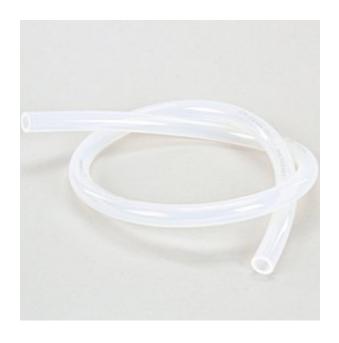

#### Read More

**SKU:** 1097.00057.00

**Price:** \$457.00

**Categories:** Fetco

## **Product Description**

Silicone Tubing, 1/2 ID, 3/4 OD, 1/8 Wall (Sold In 3, 5, 10, 25, 50 Foot Lengths), Replacement For Fetco #1025.00017.00, #1097.00057.00