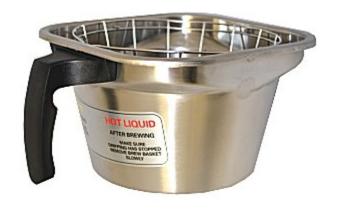

# Stainless Steel Brew Basket, Replacement For Fetco #B001280B1

Fits Models CBS-2051e, CBS-2052e, CBS-2052e20, CBS-2151XTS, CBS-51H10, CBS-51H15, CBS-52H15, CBS-52H20, IP44-CBS-52H15, IP44-CBS-52H20, ITD-30, TBS-21A

## **Product Description**

Stainless Steel Brew Basket

Upper Faucet Assy, Black Bonnet and Handle, says Do Not Serve, Printed On Lock Side Of Handle, Replacement For Fetco #1071.00020.00 And #1071.00022.00