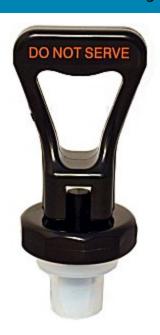

## **Product Description**

Stainless Steel Brew Basket

Upper Faucet Assy, Black Bonnet and Handle, says Do Not Serve, Printed On Lock Side Of Handle, Replacement For Fetco #1071.00020.00 And #1071.00022.00

Fits Models CBS-2061e, CBS-2062e, CBS-61H, CBS-62H, ITD-30, ITD30, L3D-10, L3D-15, L3D-20, L3S-10, L3S-15, L3S-20, LBD-6C, LUXUS TPD-3.0

**Read More** 

**SKU:** 1071.00020.00

**Price:** \$18.01

**Categories: Fetco** 

### **Product Description**

Upper Faucet Assy, Black Bonnet & Handle "Do Not Serve" Printed On Lock Side Of Handle