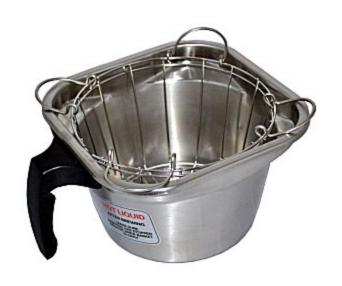

# Stainless Steel Brew Basket With Clips, Replacement For Fetco #B002280B1

Fits Models CBS-2051e, CBS-2052e, CBS-2052e20, CBS-2151XTS, CBS-51H10, CBS-51H15, CBS-52H15, CBS-52H20, IP44-CBS-52H15, IP44-CBS-52H20, ITD-30, TBS-21A

## **Product Description**

Stainless Steel Brew Basket With Clips