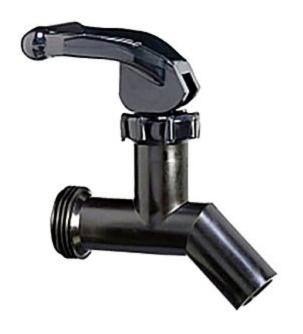

# **Tomlinson 600T3P Series Complete Faucet 1019533**

This Pinch Tube Faucet is used with a super-sanitary disposable bag and tube. The tube is inserted through the faucet; product does not come in contact with the faucet. The pinch tube requires no cleaning, polypropylene bonnet

Read More

**SKU:** 1019533

**Price:** \$14.64

**Categories:** Tomlinson