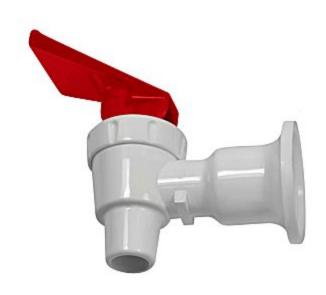

# **Tomlinson HFS-3F Series Complete Faucet 1008781**

White Body with Red Handle Sunbeam Replacement Water Cooler Tomlinson Faucet Handle, white polypropylene body with internal 3/8"-18 NPS threads and 05" (1 mm) recess for washer in the back of the flange.

#### **Read More**

**SKU:** 1008781

**Price:** \$3.60

**Categories:** Tomlinson