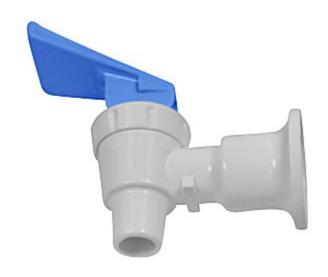

# **Tomlinson HFS-3F Series Complete Faucet 1008780**

White Body with Blue Handle Sunbeam Replacement Water Cooler Tomlinson Faucet Handle, white polypropylene body with internal 3/8"-18 NPS threads and 05" (1 mm) recess for washer in the back of the flange.

#### **Read More**

**SKU:** 1008780

**Price:** \$3.60

**Categories:** Tomlinson