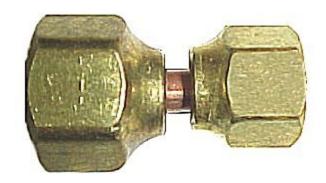

## Brass Connector Lead Free Copper Female Flare Swivel 3/8 x 1/4

#### Read More

**SKU:** US4-64

**Price:** \$2.98

**Categories:** Connectors