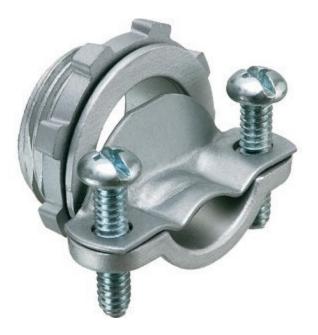

### Romex Clamp Connector, 1 1/4 Inch

Non Stock, Item Must Be Ordered, Twin Screw, For Indoor Use Only, Use In Dry Location To Connect Non-Metallic Cable

Read More

**SKU:** ERC-18

**Price:** \$2.67

**Categories: Fittings** 