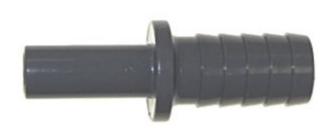

### Stem Adapter Stem x Barb 3/8 x 1/2

John Guest Mfg, Sold Each Or 10 A Bag

**Read More** 

**SKU:** PI251216S

**Price:** \$2.48

Categories: Stem x Barb