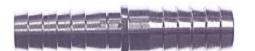

### Stainless Steel Barb Splicer-Hose Mender 5/16 x3/8

#### **Read More**

**SKU:** \$40-56

**Price:** \$2.45

Categories: Barb