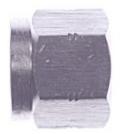

### **Stainless Steel Female Flare Cap** 3/8

**Read More** 

**SKU:** \$60-6 **Price:** \$2.35

**Categories: Flare** 