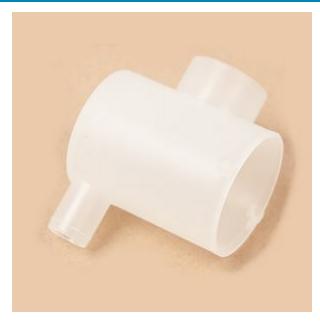

### **Product Description**Whipper Chamber

# Whipper Chamber, Replacement For Wilbur Curtis CA-1006-03-P, 3375001943

Fits Models CLC, CLCA, HC-1D, PC-1D, PC-2D, PC-3D, PC-4D

Read More

**SKU:** CA-1006-03-P

**Price:** \$3.48

**Categories:** Wilbur Curtis