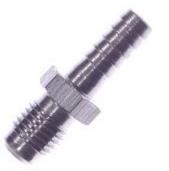

### Stainless Steel Adapter Barb x Flare 1/4 x 1/4

Read More

**SKU:** S25-44

**Price:** \$2.29

**Categories:** Barb x Flare